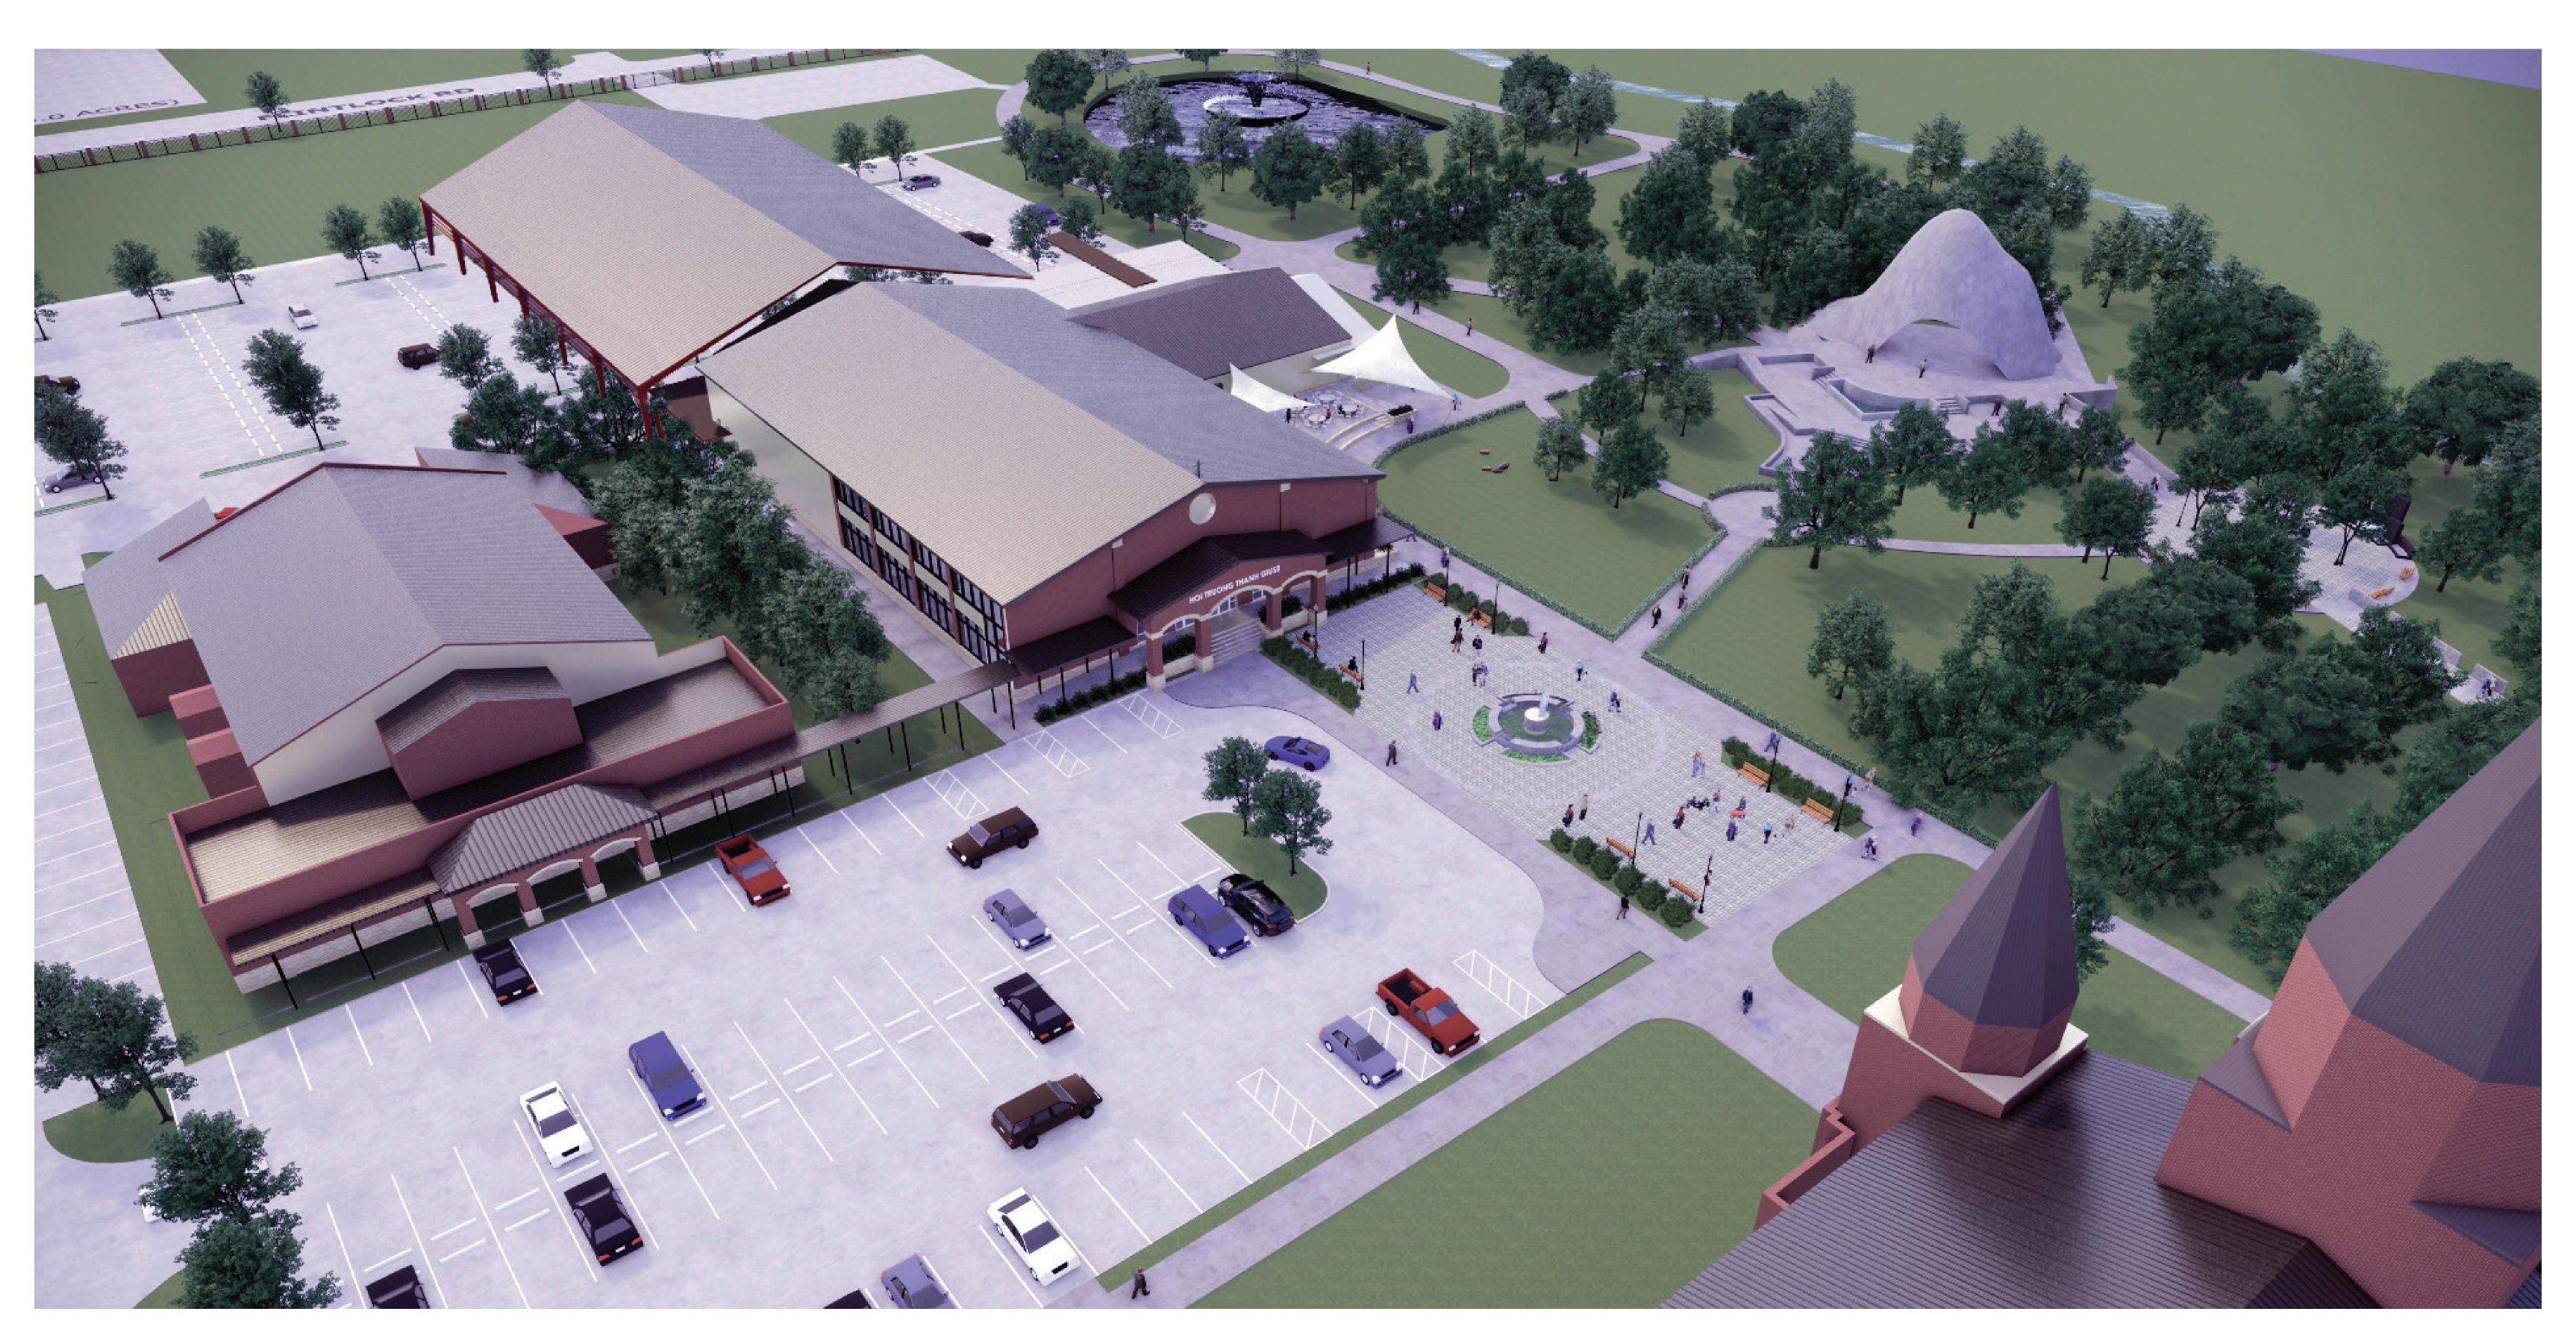

### PHASE TWO: PARISH HALL & PLAZA

- 30,000 SF
- 1000 PEOPLE CAPACITY
- GIFT SHOP
- 2 RECEPTION HALLS
- 5 CONFERENCE ROOMS
- COMMERCIAL KITCHEN
- SPRING 2025 COMPLETION

## PHASE TWO: PARISH HALL & PLAZA

- 30,000 SF
- 1000 PEOPLE CAPACITY
- GIFT SHOP
- 2 RECEPTION HALLS
- 5 CONFERENCE ROOMS
- COMMERCIAL KITCHEN
- SPRING 2025 COMPLETION

# PHASE TWO: PARISH HALL & PLAZA

- 30,000 SF
- 1000 PEOPLE CAPACITY
- GIFT SHOP
- 2 RECEPTION HALLS
- 5 CONFERENCE ROOMS
- COMMERCIAL KITCHEN
- SPRING 2025 COMPLETION