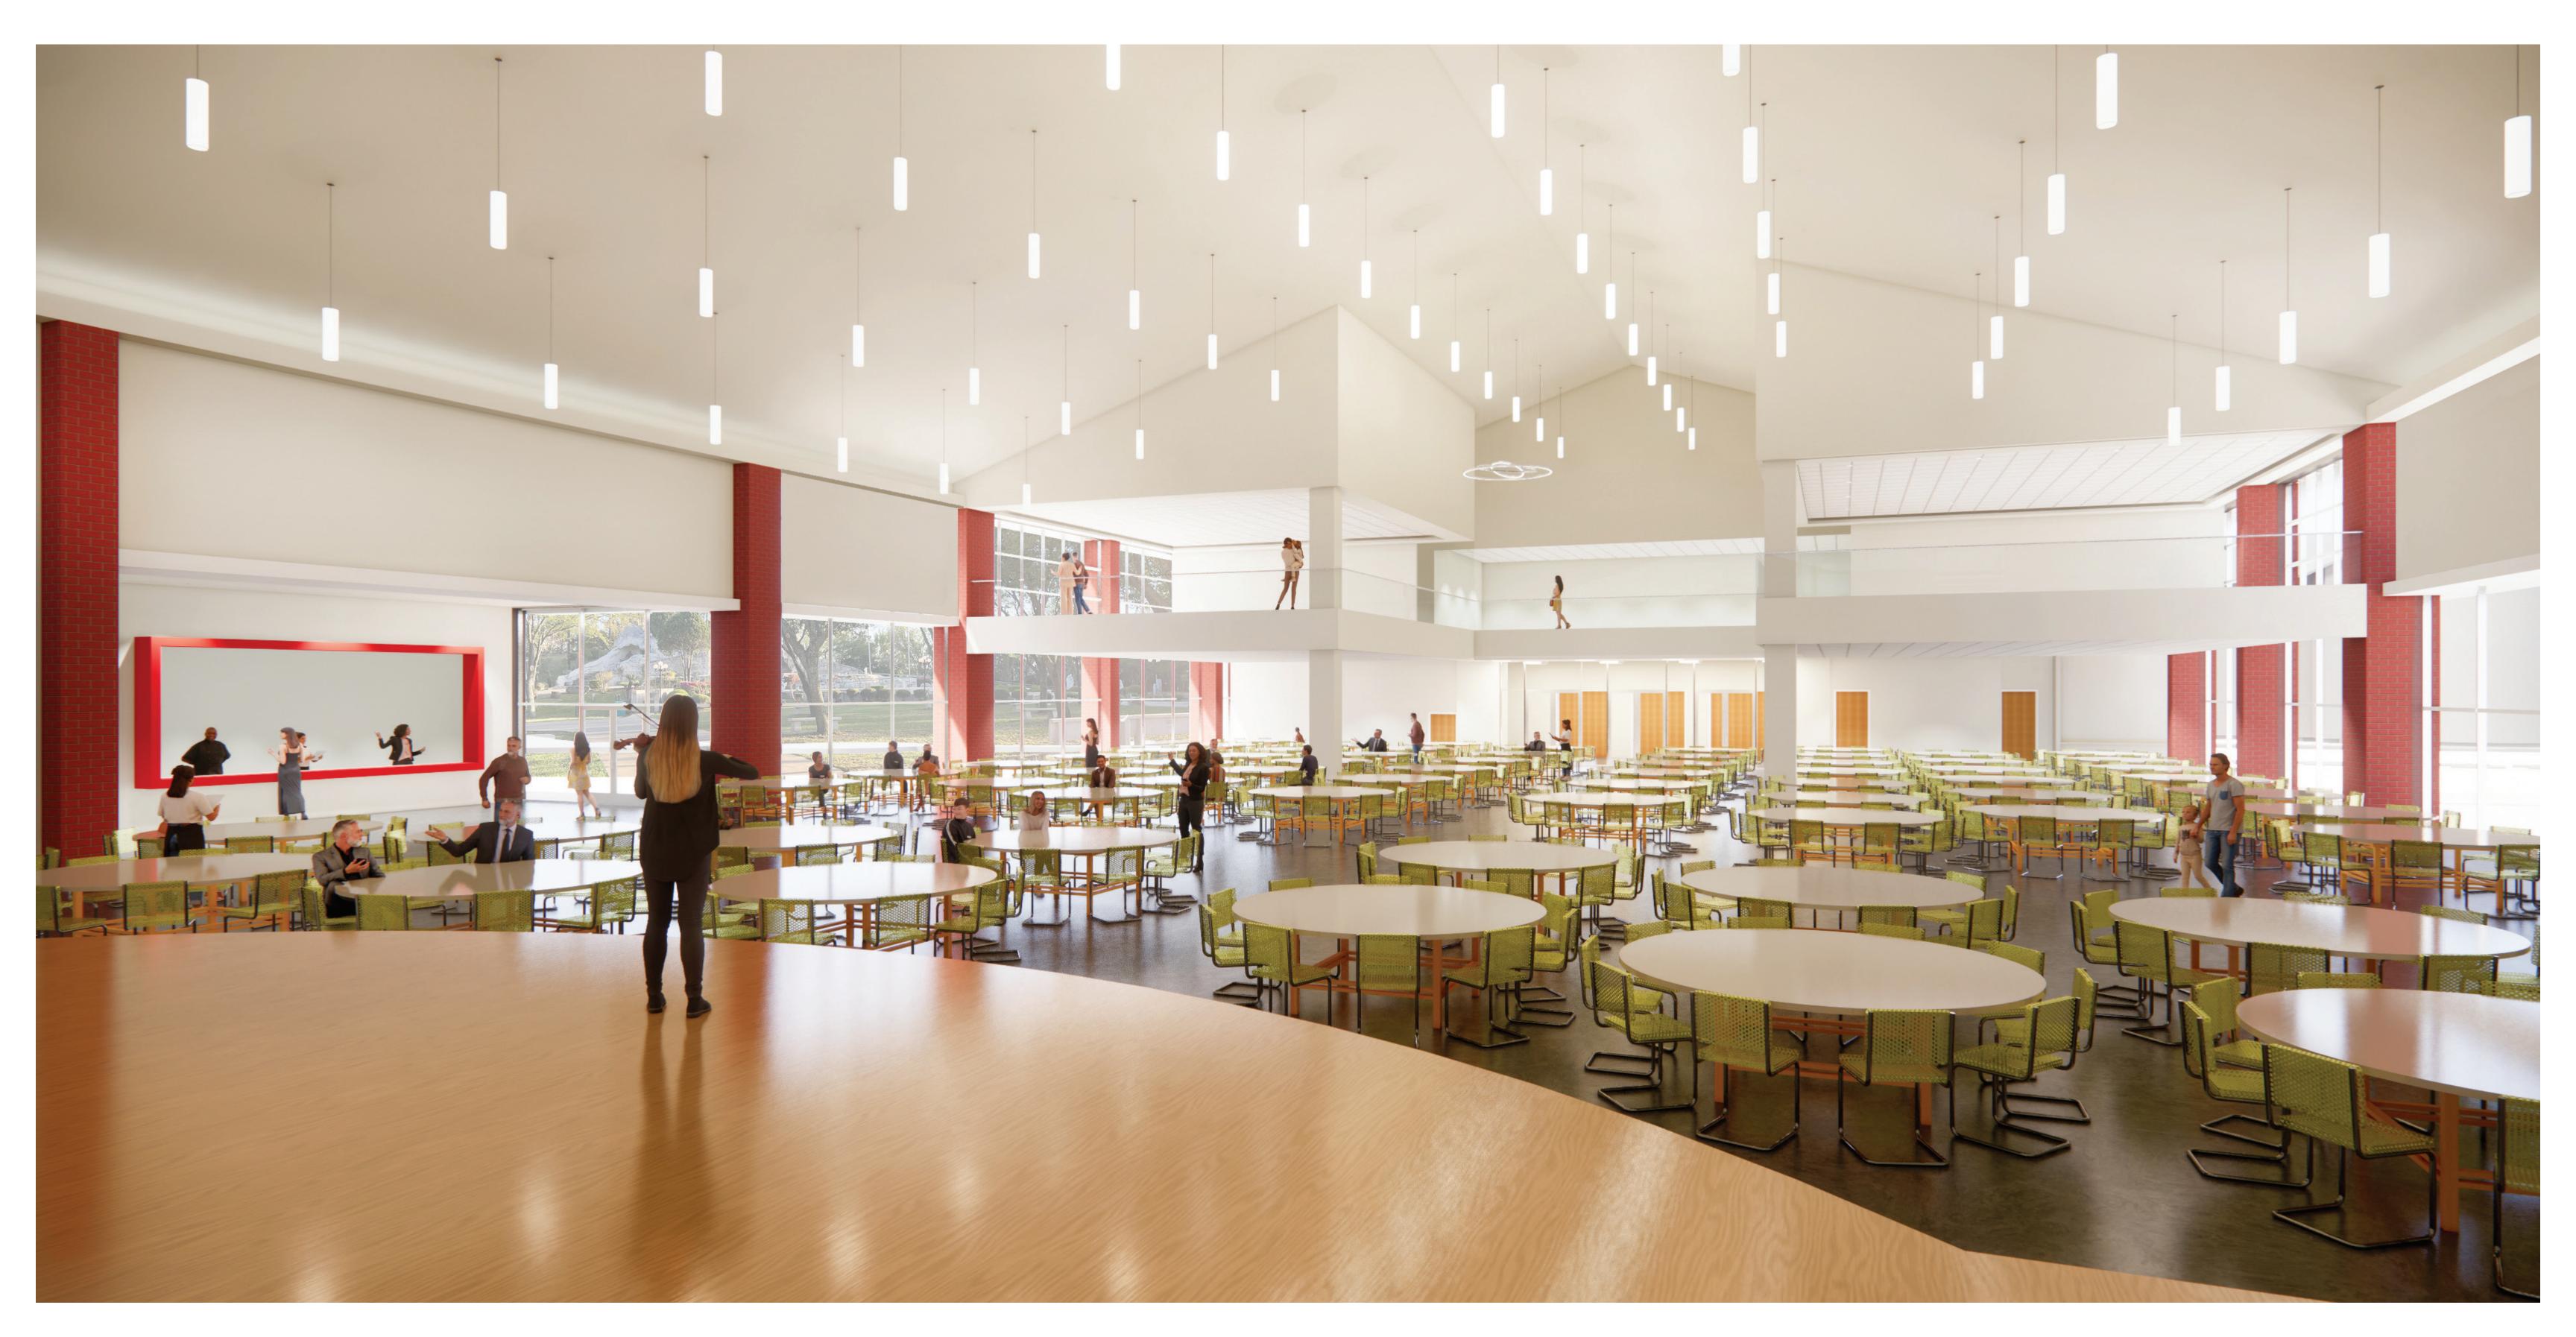

### PHASE TWO: PARISH HALL & PLAZA

- 30,000 SF
- 1000 PEOPLE CAPACITY
- GIFT SHOP
- 2 RECEPTION HALLS
- 5 CONFERENCE ROOMS
- COMMERCIAL KITCHEN
- SPRING 2025 COMPLETION

## PHASE TWO: PARISH HALL & PLAZA

- 30,000 SF
- 1000 PEOPLE CAPACITY
- GIFT SHOP
- 2 RECEPTION HALLS
- 5 CONFERENCE ROOMS
- COMMERCIAL KITCHEN
- SPRING 2025 COMPLETION

# PHASE TWO: PARISH HALL & PLAZA

- 30,000 SF
- 1000 PEOPLE CAPACITY
- GIFT SHOP
- 2 RECEPTION HALLS
- 5 CONFERENCE ROOMS
- COMMERCIAL KITCHEN
- SPRING 2025 COMPLETION