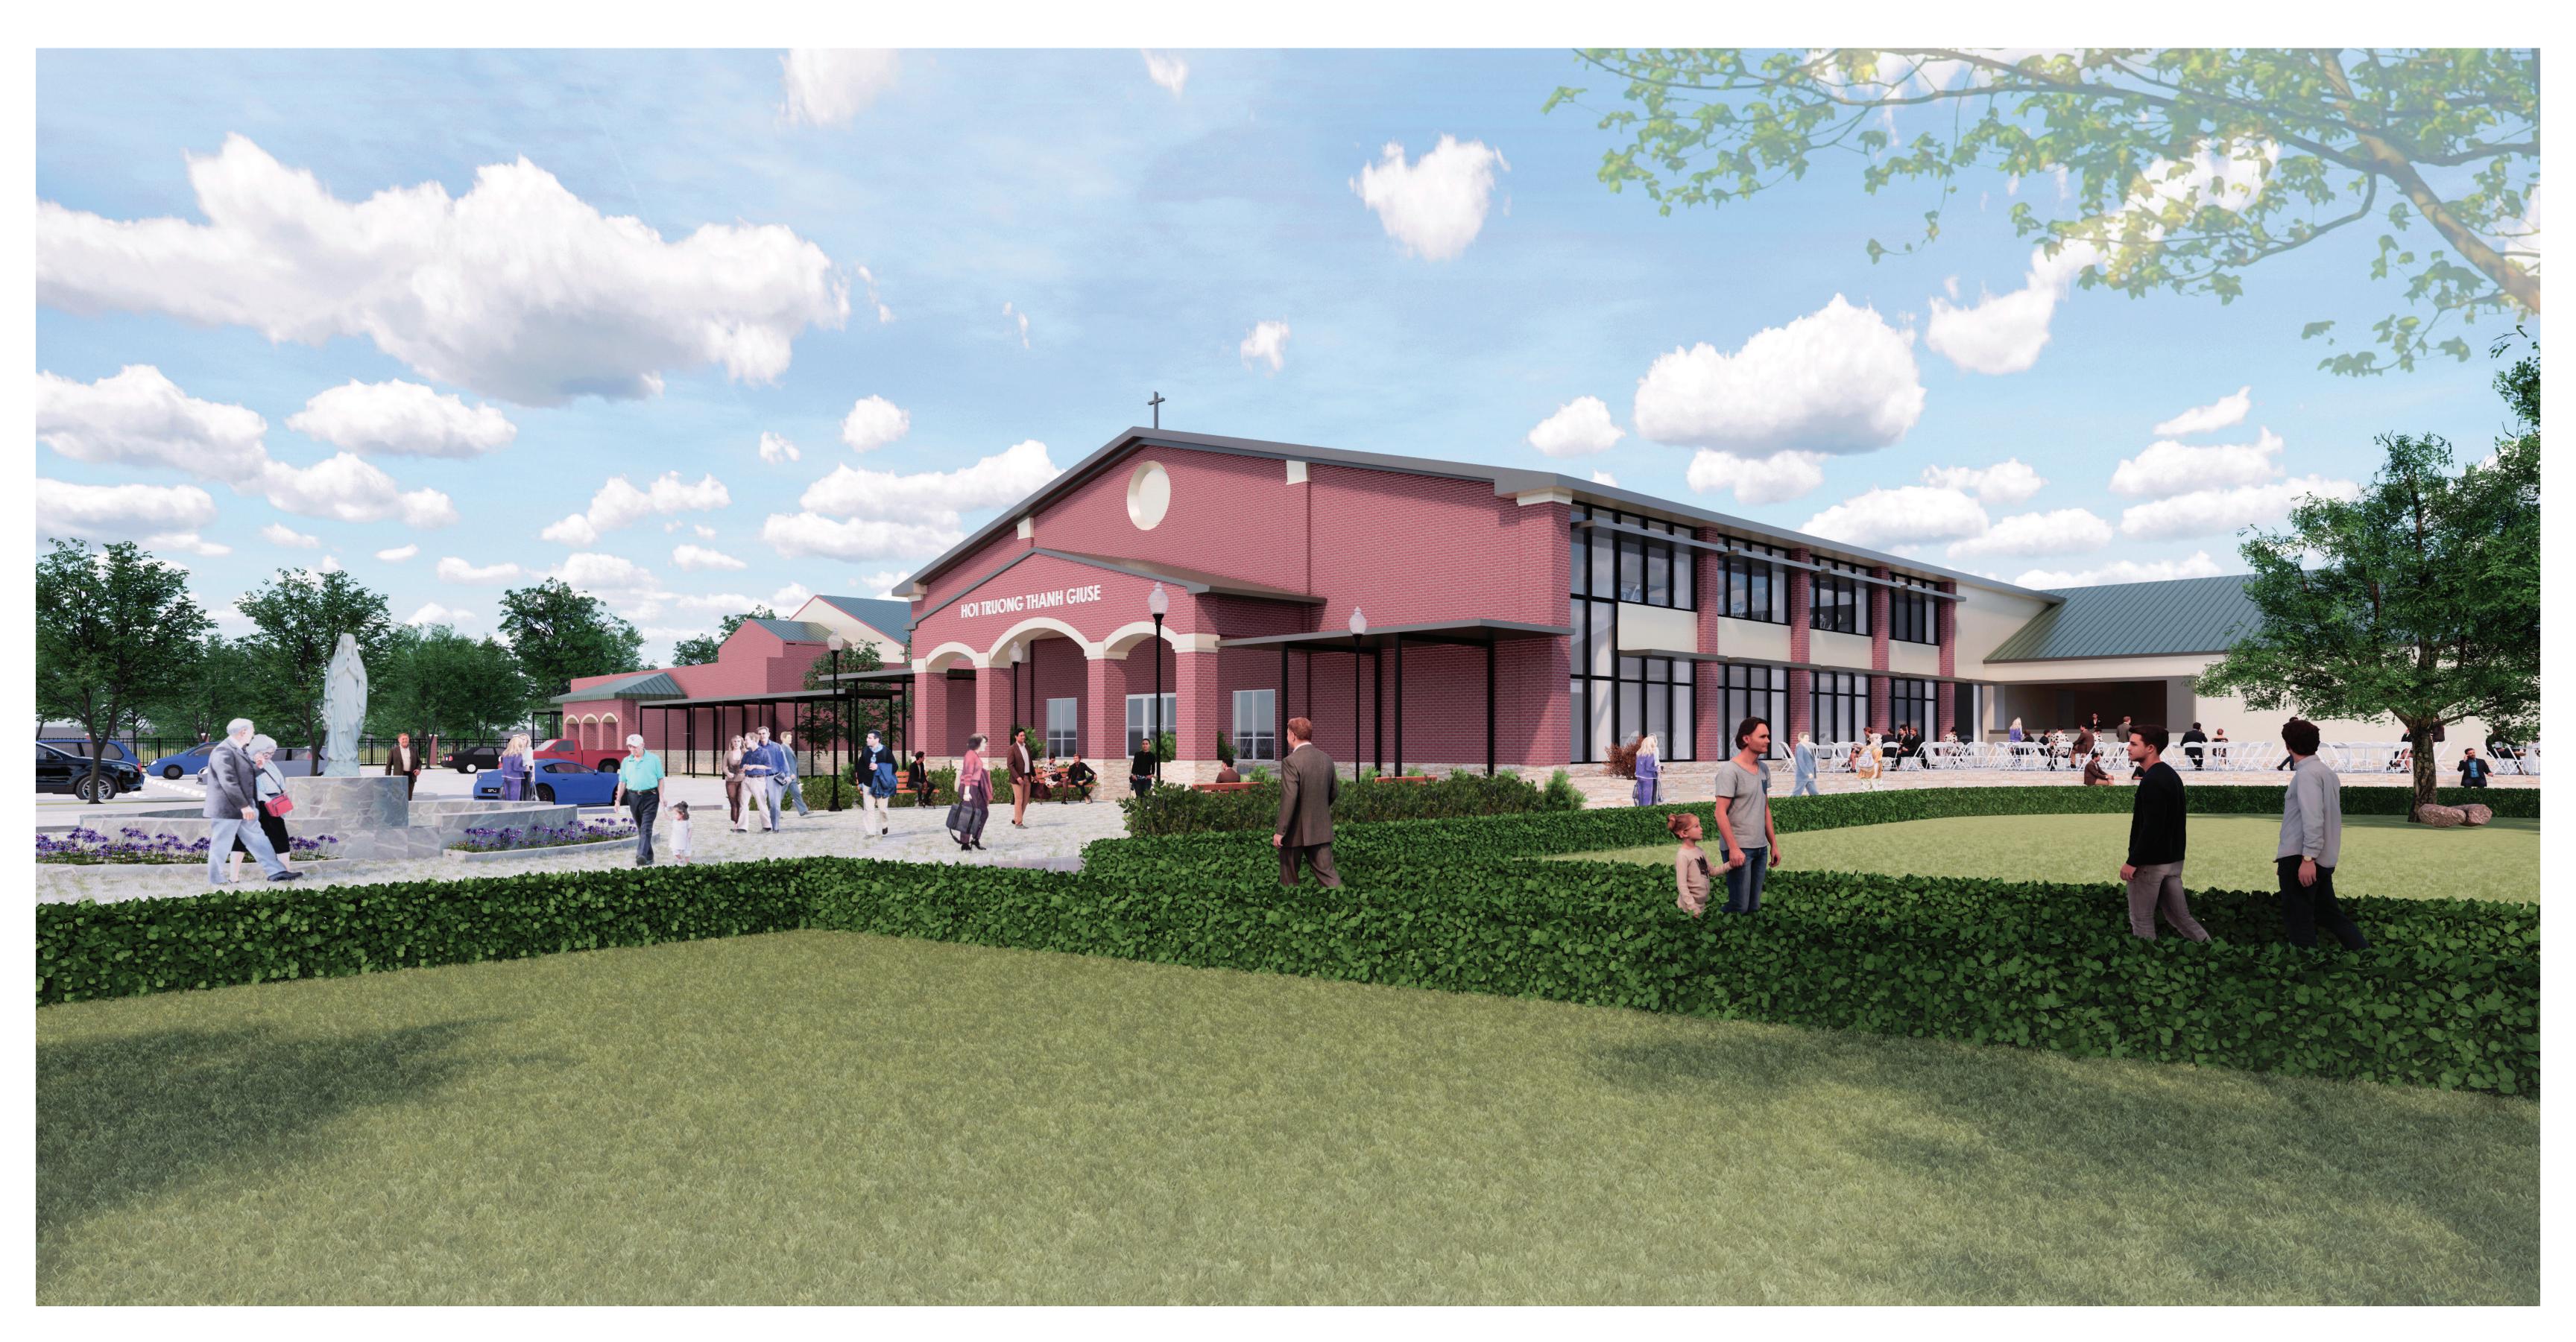

### PHASE TWO: PARISH HALL & PLAZA

- 30,000 SF
- 1000 PEOPLE CAPACITY
- GIFT SHOP
- 2 RECEPTION HALLS
- 5 CONFERENCE ROOMS
- COMMERCIAL KITCHEN
- SPRING 2025 COMPLETION

## PHASE TWO: PARISH HALL & PLAZA

- 30,000 SF
- 1000 PEOPLE CAPACITY
- GIFT SHOP
- 2 RECEPTION HALLS
- 5 CONFERENCE ROOMS
- COMMERCIAL KITCHEN
- SPRING 2025 COMPLETION

# PHASE TWO: PARISH HALL & PLAZA

- 30,000 SF
- 1000 PEOPLE CAPACITY
- GIFT SHOP
- 2 RECEPTION HALLS
- 5 CONFERENCE ROOMS
- COMMERCIAL KITCHEN
- SPRING 2025 COMPLETION