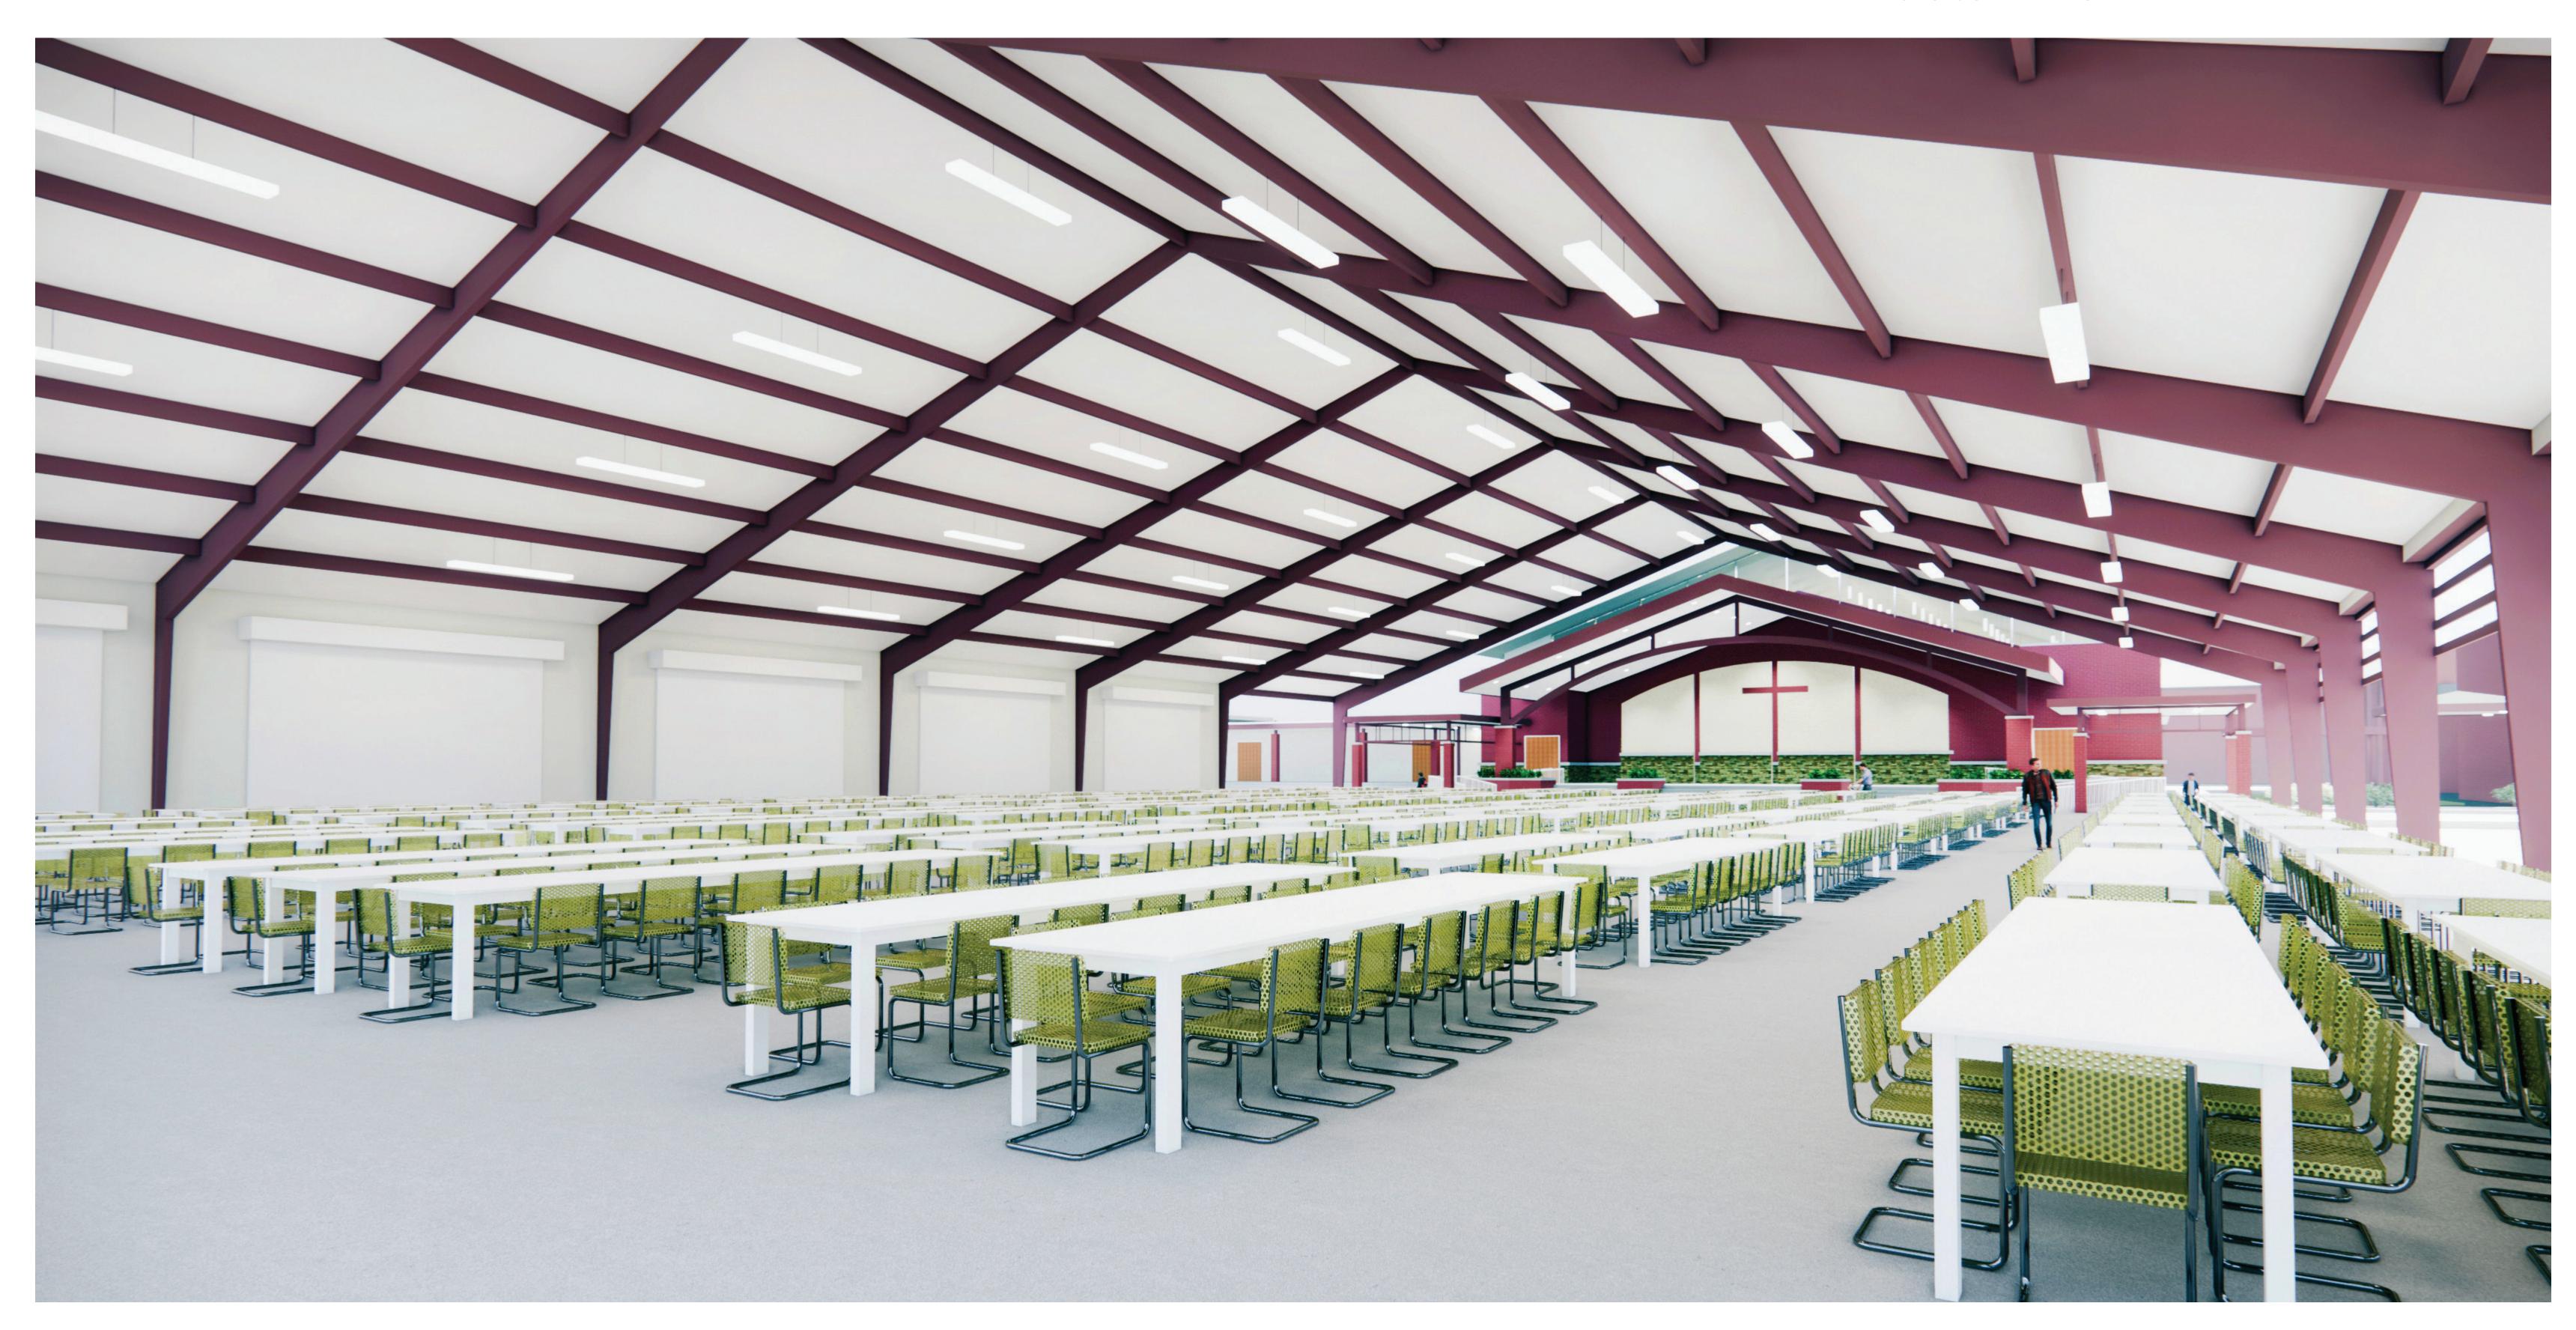

- 28,000 SF
- 2000 PEOPLE CAPACITY
- OPEN FRAME FACILITY
- OUTDOOR/SPORTS ACTIVITIES & FESTIVALS
- FALL 2023 COMPLETION

- 28,000 SF
- 2000 PEOPLE CAPACITY
- OPEN FRAME FACILITY
- OUTDOOR/SPORTS ACTIVITIES & FESTIVALS
- FALL 2023 COMPLETION

- 28,000 SF
- 2000 PEOPLE CAPACITY
- OPEN FRAME FACILITY
- OUTDOOR/SPORTS ACTIVITIES & FESTIVALS
- FALL 2023 COMPLETION