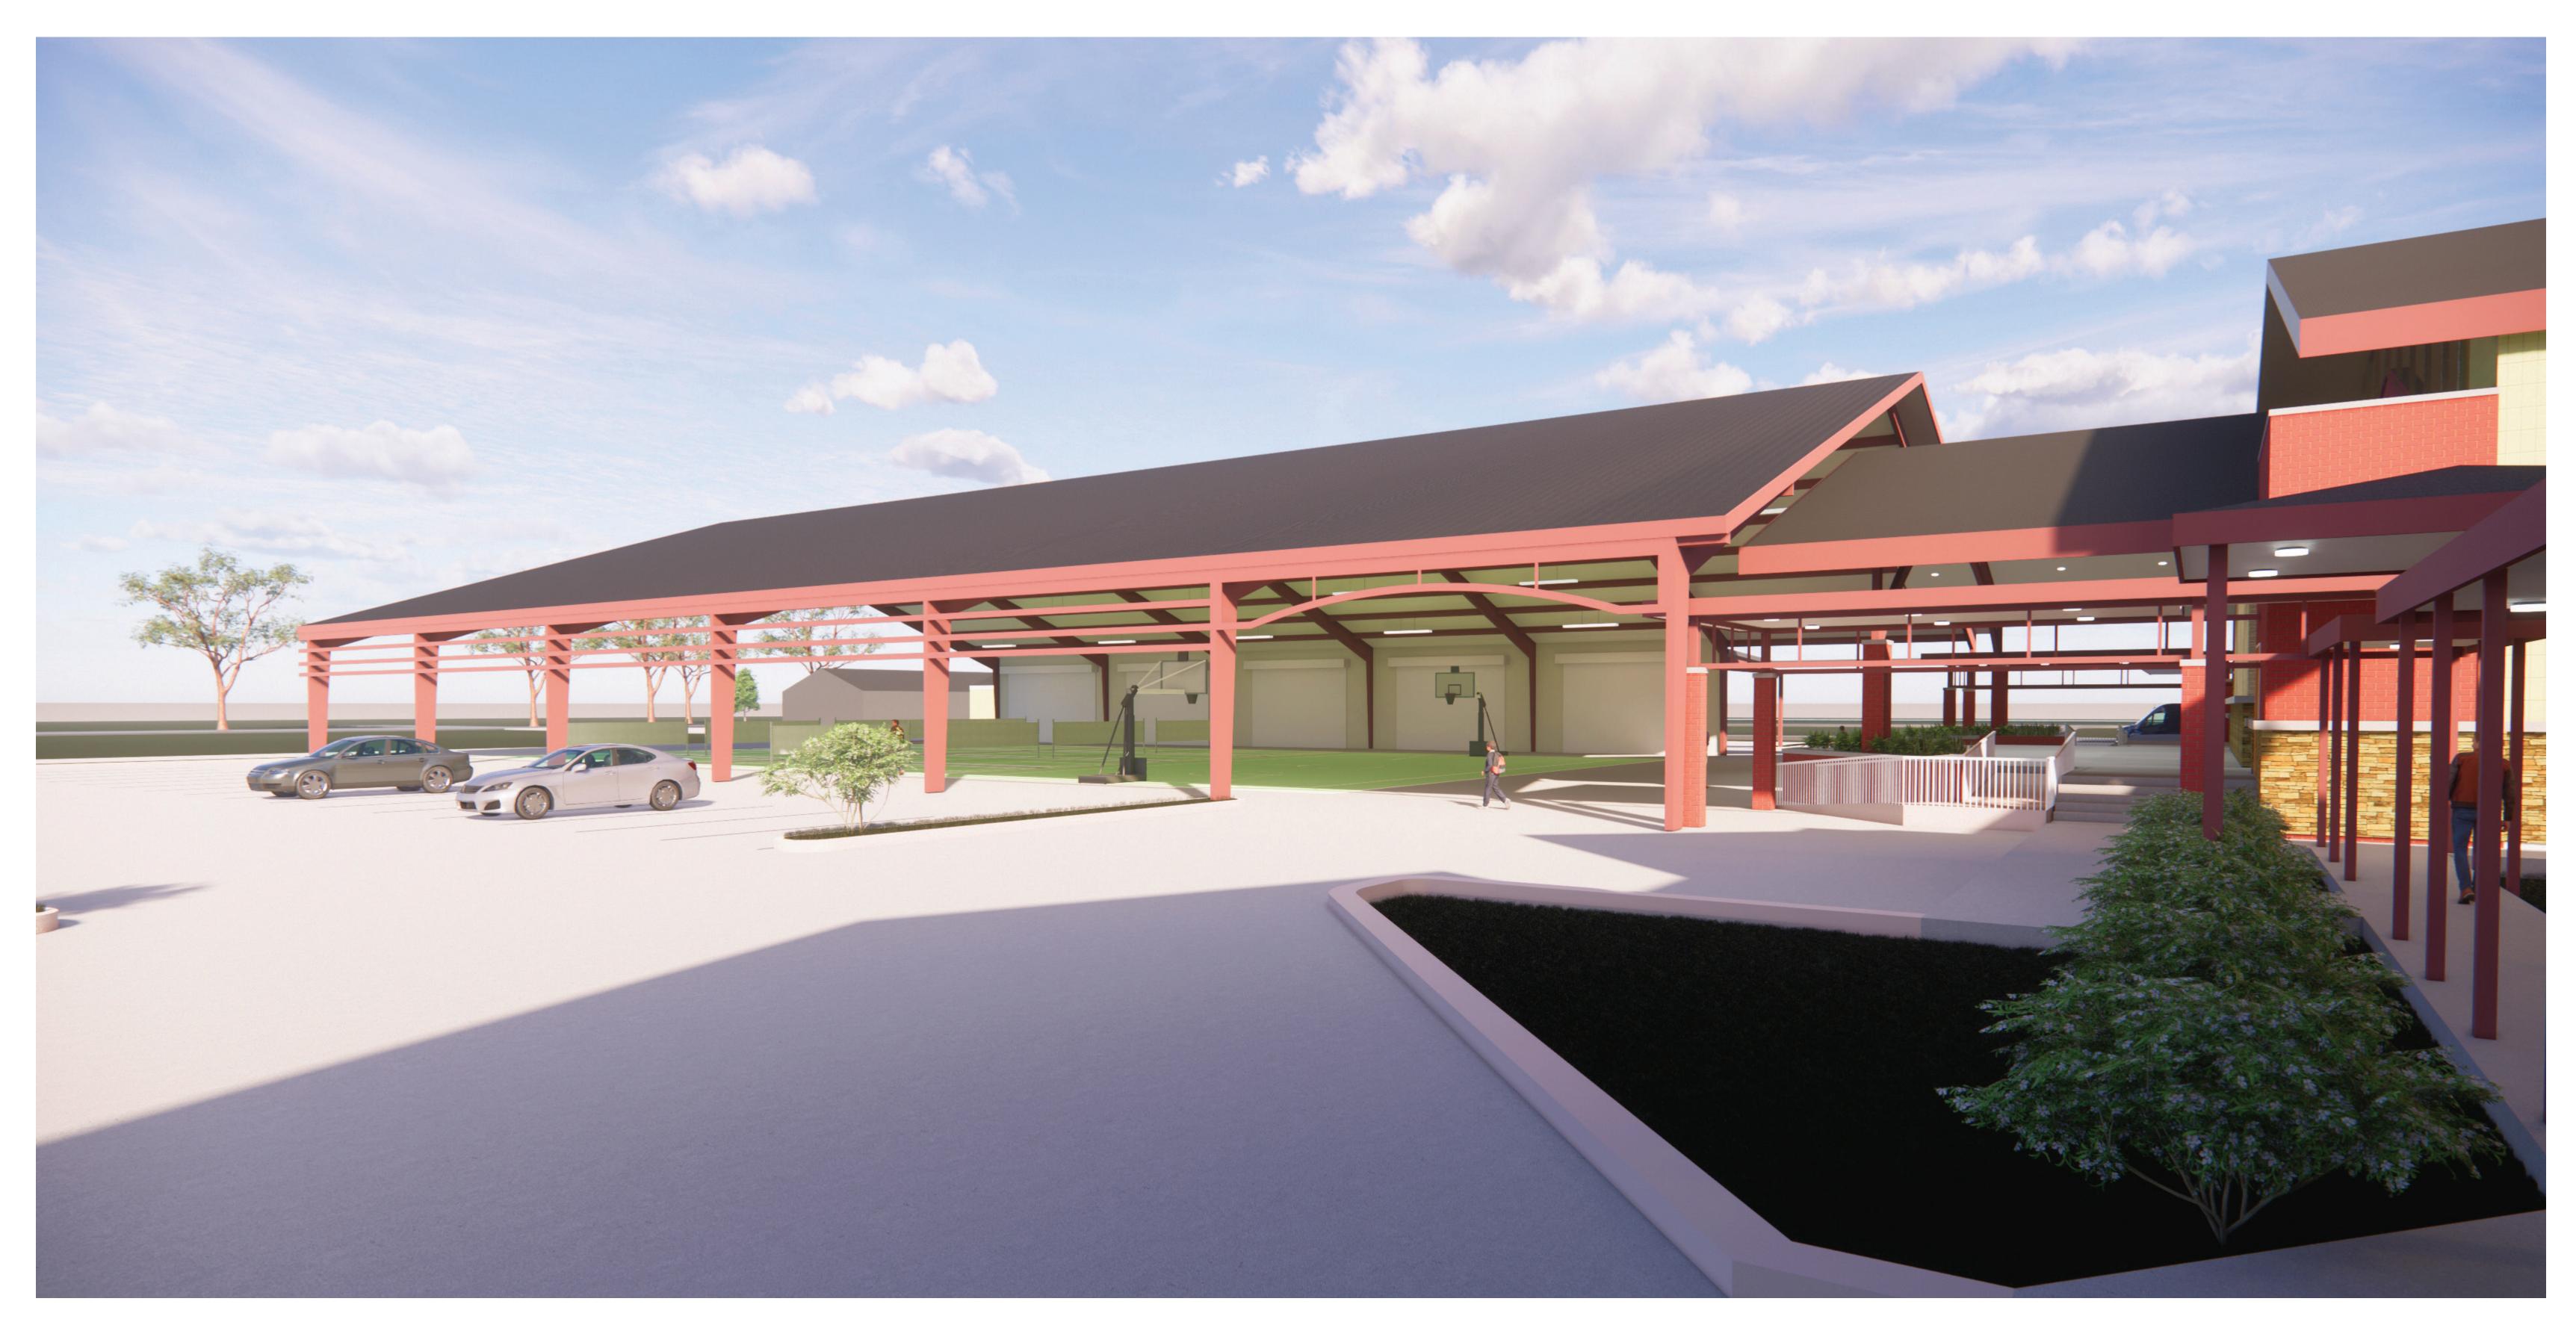

- 28,000 SF
- 2000 PEOPLE CAPACITY
- OPEN FRAME FACILITY
- OUTDOOR/SPORTS ACTIVITIES & FESTIVALS
- FALL 2023 COMPLETION

- 28,000 SF
- 2000 PEOPLE CAPACITY
- OPEN FRAME FACILITY
- OUTDOOR/SPORTS ACTIVITIES & FESTIVALS
- FALL 2023 COMPLETION

- 28,000 SF
- 2000 PEOPLE CAPACITY
- OPEN FRAME FACILITY
- OUTDOOR/SPORTS ACTIVITIES & FESTIVALS
- FALL 2023 COMPLETION