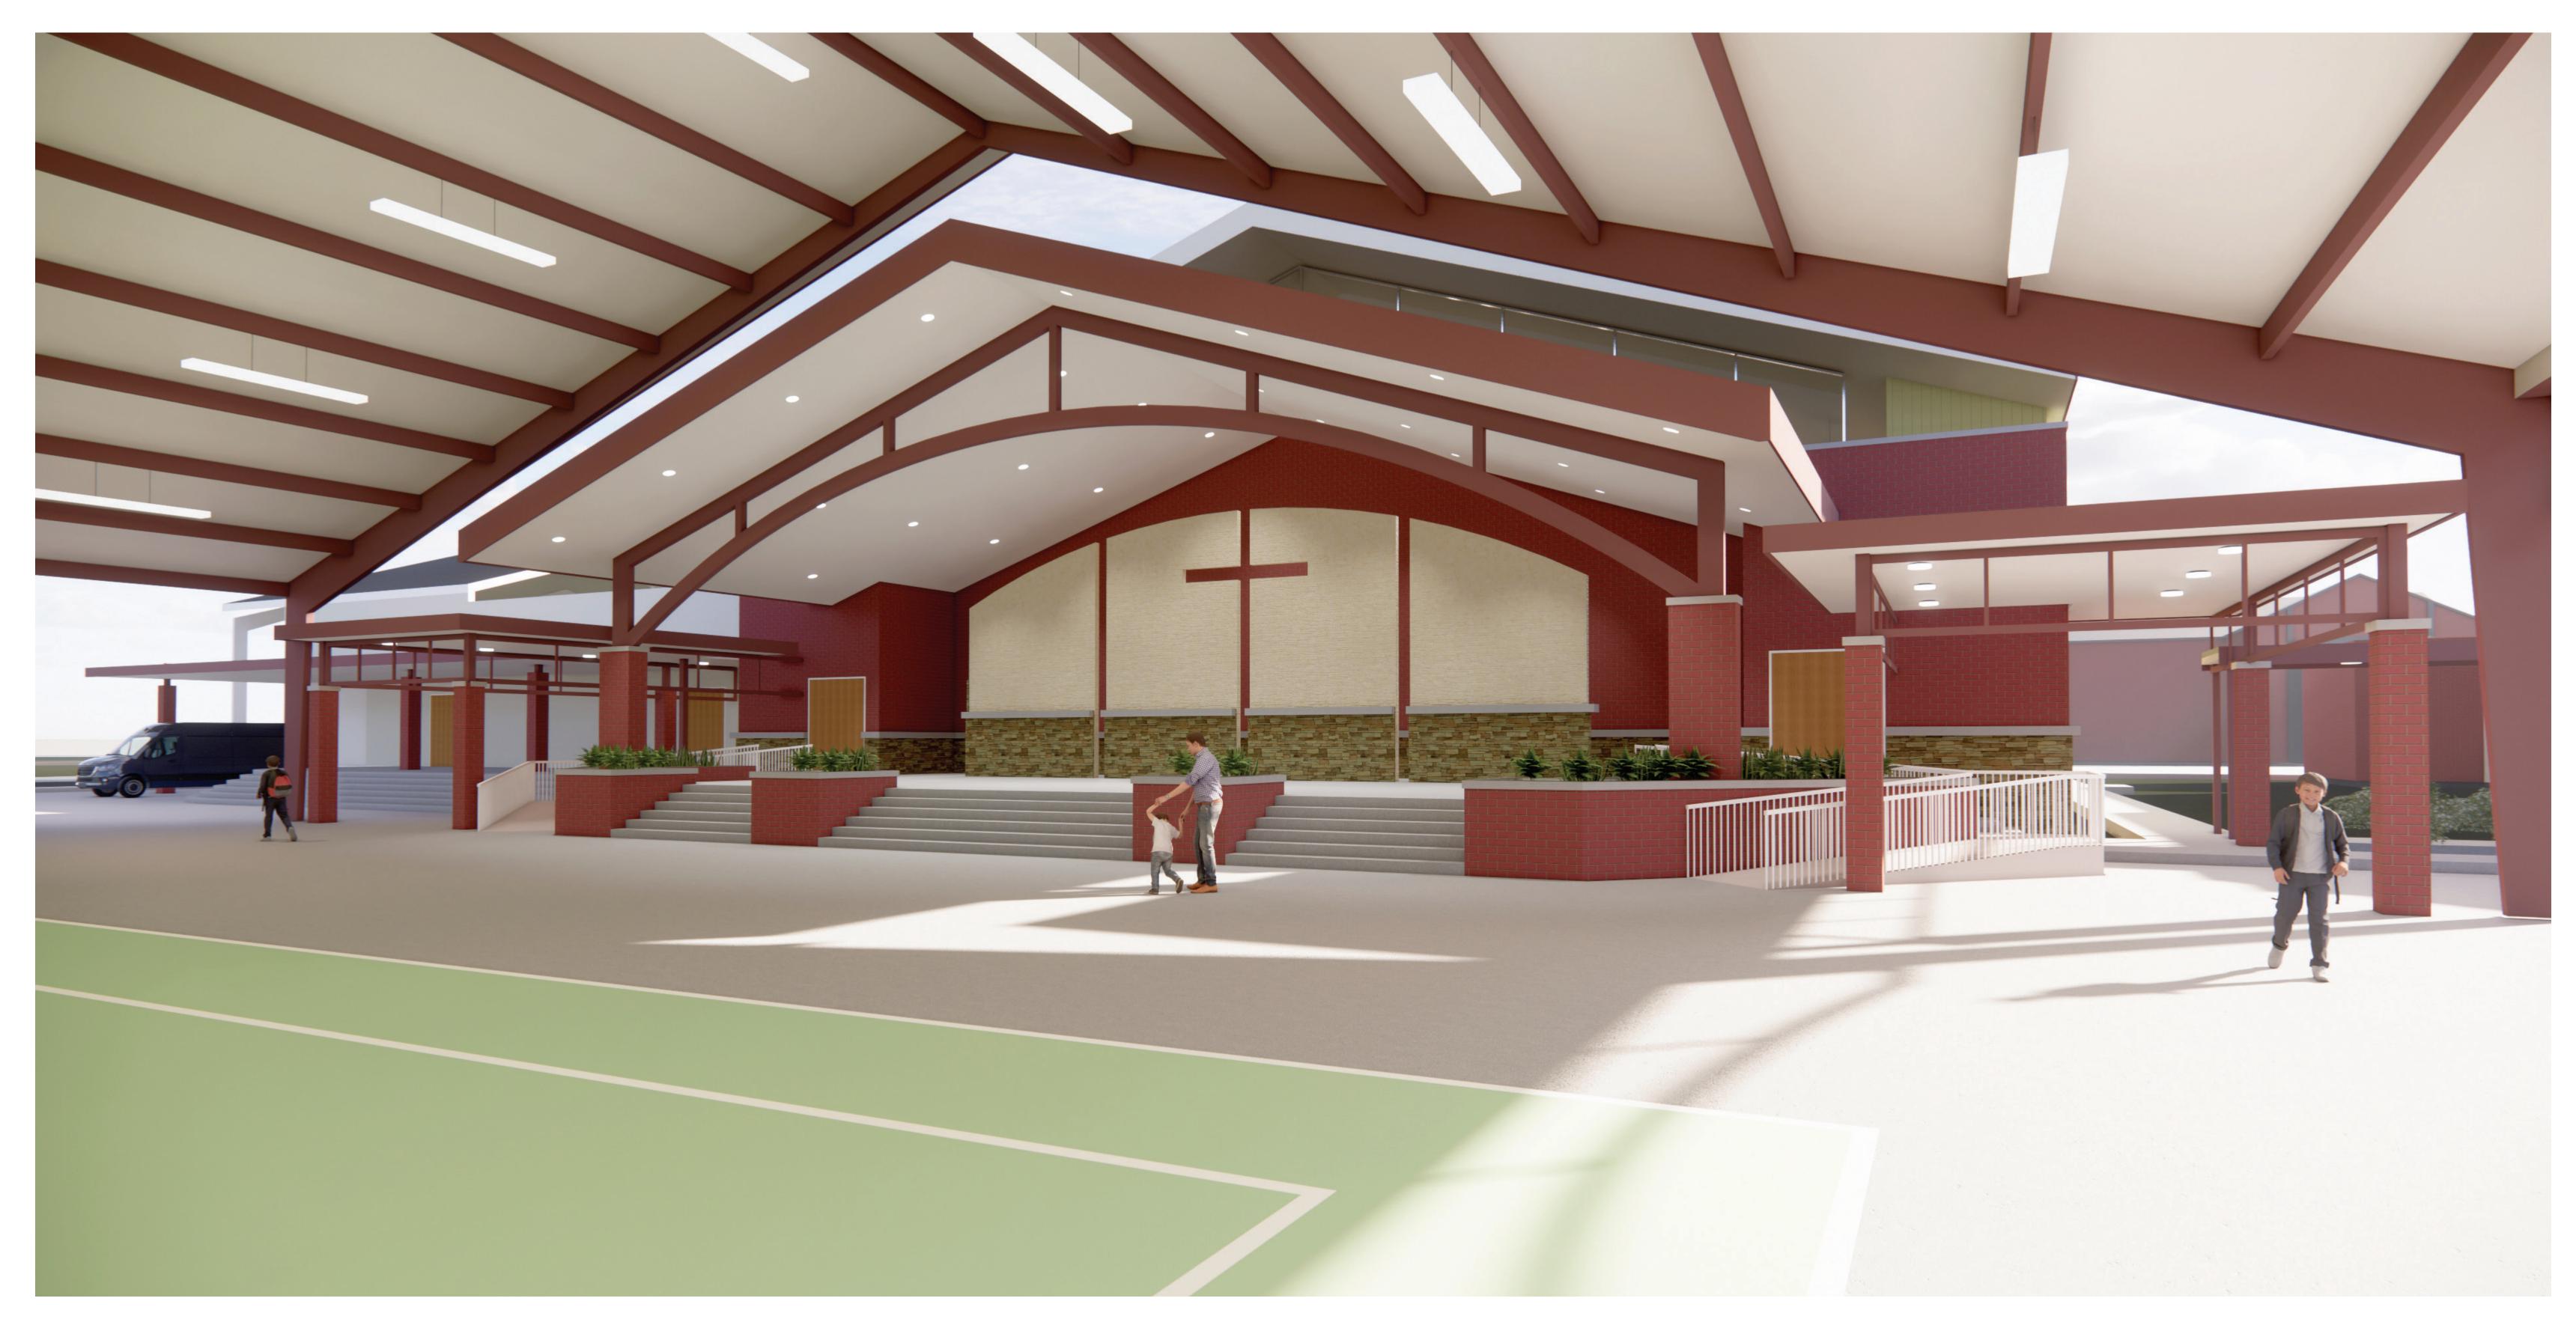

- 28,000 SF
- 2000 PEOPLE CAPACITY
- OPEN FRAME FACILITY
- OUTDOOR/SPORTS ACTIVITIES & FESTIVALS
- FALL 2023 COMPLETION

- 28,000 SF
- 2000 PEOPLE CAPACITY
- OPEN FRAME FACILITY
- OUTDOOR/SPORTS ACTIVITIES & FESTIVALS
- FALL 2023 COMPLETION

- 28,000 SF
- 2000 PEOPLE CAPACITY
- OPEN FRAME FACILITY
- OUTDOOR/SPORTS ACTIVITIES & FESTIVALS
- FALL 2023 COMPLETION